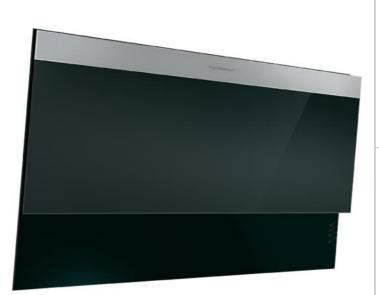

## Küppersbusch

| Brand :       | KUPPERSBUSCH, Germany                            |
|---------------|--------------------------------------------------|
| Name :        | Profession + / Chimney Range<br>Hood DW 8300.0 S |
| Item Code :   | 705512                                           |
| Color/Finish: | Black glass top with stainless steel             |
| Dimensions :  | Sizes: 800 W x 549 H x<br>371 W mm               |

## Product info:

- black glass with stainless steel
- Without chimney
- normal power 625m3/hr.
- 3 power level
- metallic grease filter
- Longlife charcoal filter included
- With built-in trim kit BIK-CE24