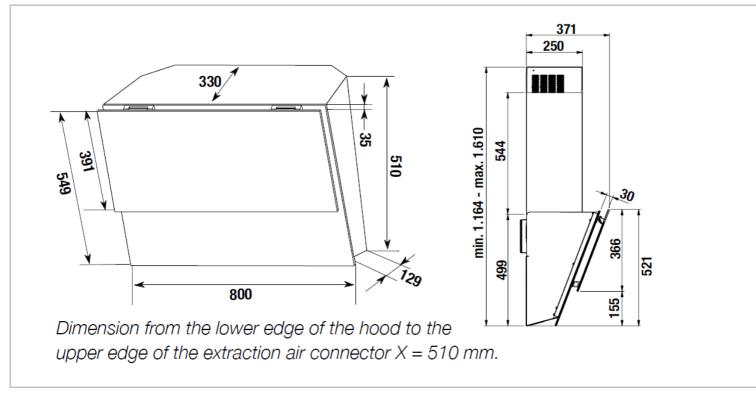

## Küppersbusch

| Brand :       | KUPPERSBUSCH, Germany                            |
|---------------|--------------------------------------------------|
| Name :        | Profession + / Chimney Range<br>Hood DW 8300.0 S |
| Item Code :   | 705512                                           |
| Color/Finish: | Black glass top with stainless steel             |
| Dimensions :  | Sizes: 800 W x 549 H x<br>371 W mm               |